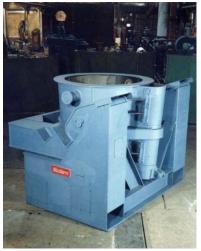

#### **Geared Ladles**

Rated Capacities 200-50,000 lbs Iron

Series 1090
Geared Covered Tapered Ladle

Series 1110 Geared Open Straight-Sided Ladle

Series 1160
Geared Teapot Ladle
Open Straight-Sided and V-Bail