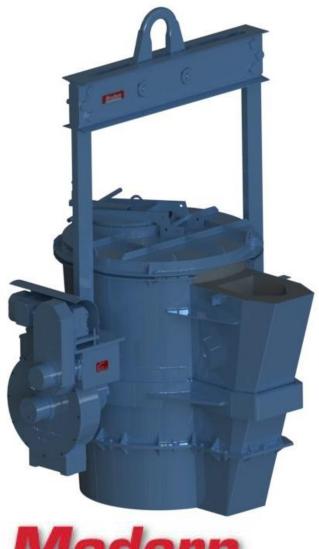

## Plunging & Inoculating Ladles

Rated Capacities 1,000-8,000 lbs Iron

**Mod-Tundish Geared Ladles** 

**Geared Mod-Tundish** 