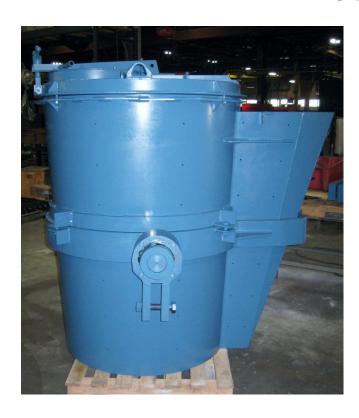

## Plunging & Inoculating Ladles

Rated Capacities 1,000-8,000 lbs Iron

**Mod-Tundish Geared Ladles** 

**Geared Mod-Tundish** 