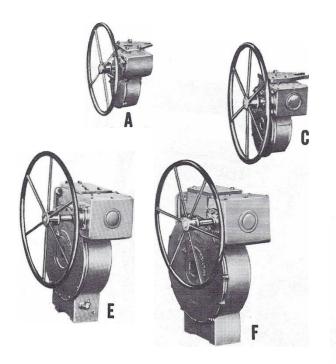

### **Gearing Size Options**

External bearing take-up plugs for backlash adjustment. This feature is common to all gearings except Types A & B