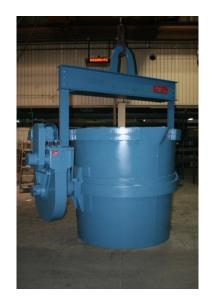

Series 1070
Cylindrical Covered Ladle
With Raised Fork Shanks

**Cylindrical** 

Ladles

1130 Cylindrical Covered Insulated Ladle Geared Assist Tilt Mechanism