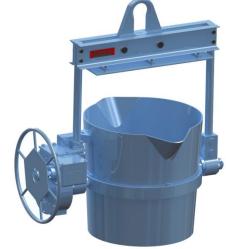

Series 1175 Non-Geared
Bottom Pour Ladle with

Series 1170 Geared Series 1173 Non-Geared Bottom Pour Ladle With Square Bail Series 1175 Non-Geared Bottom Pour Ladle with Detachable Square Bail

Series 1060 Cylindrical Covered Ladle With No. 1 Type Lever Shanks