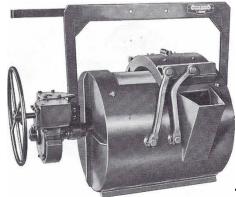

Series 1070
Cylindrical Covered Ladle
With Raised Fork Shanks

**Cylindrical** 

Ladles

1130 Cylindrical Covered Insulated Ladle Geared Assist Tilt Mechanism