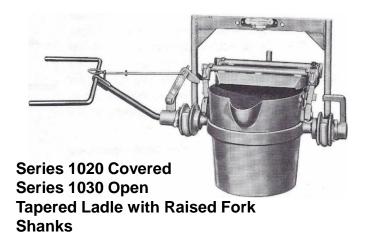

### **Hand Tilt** Ladles

**Rated Capacities** 200-500 lbs Iron

Series 1010 **Open Tapered Ladle** With No. 1 Type Lever Shanks

Series 1000

Series 1040 Covered Series 1050 Open **Straight Ladle with Raised Fork Shanks** 