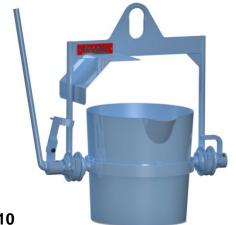

### **Hand Tilt** Ladles

**Rated Capacities** 200-500 lbs Iron

Series 1010 **Open Tapered Ladle** With No. 1 Type Lever Shanks

Series 1000

Series 1040 Covered Series 1050 Open **Straight Ladle with Raised Fork Shanks** 