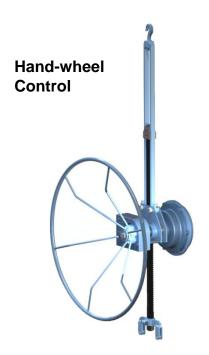

### **Gearing Size Options**

External bearing take-up plugs for backlash adjustment. This feature is common to all gearings except Types A & B