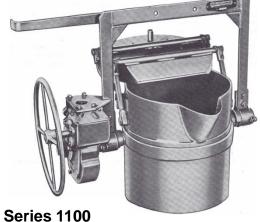

### **Hand Tilt** Ladles

**Rated Capacities** 200-500 lbs Iron

Series 1010 **Open Tapered Ladle** With No. 1 Type Lever Shanks

Series 1000

Series 1040 Covered Series 1050 Open **Straight Ladle with Raised Fork Shanks** 