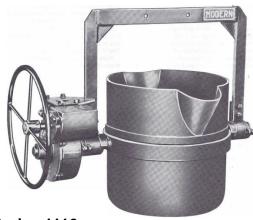

Ladle Styles: "The Leader In Ladles"

think modern.



















### **Hand Tilt** Ladles

**Rated Capacities** 200-500 lbs Iron



Series 1010 **Open Tapered Ladle** With No. 1 Type Lever Shanks





Series 1000



Series 1040 Covered Series 1050 Open **Straight Ladle with Raised Fork Shanks** 



Series 1080
Geared Covered Tapered Ladle



Geared Open Straight-Sided Ladle



#### **Geared Ladles**

Rated Capacities 200-50,000 lbs Iron



Series 1090
Geared Covered Tapered Ladle



Series 1110 Geared Open Straight-Sided Ladle



Series 1160
Geared Teapot Ladle
Open Straight-Sided and V-Bail



#### **Teapot Ladles**

Rated Capacities 2,000-20,000 lbs Iron

Series 1163
Geared Teapot Ladle with
Detachable Front Plate
and
Square Bail



Series 1165
Geared Teapot Ladle with
Split Detachable Front and
Square Bail



Series 1175 Non-Geared
Bottom Pour Ladle with

Series 1170 Geared Series 1173 Non-Geared Bottom Pour Ladle With Square Bail Series 1175 Non-Geared Bottom Pour Ladle with Detachable Square Bail





Series 1060 Cylindrical Covered Ladle With No. 1 Type Lever Shanks



Series 1070
Cylindrical Covered Ladle
With Raised Fork Shanks



**Cylindrical** 

Ladles

1130 Cylindrical Covered Insulated Ladle Geared Assist Tilt Mechanism



## Geared Fore-Hearth Ladles