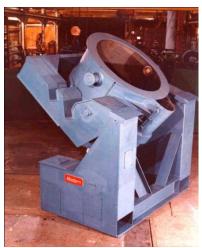

#### **Geared Ladles**

Rated Capacities 200-50,000 lbs Iron

Series 1090
Geared Covered Tapered Ladle

Series 1110 Geared Open Straight-Sided Ladle

Series 1160
Geared Teapot Ladle
Open Straight-Sided and V-Bail