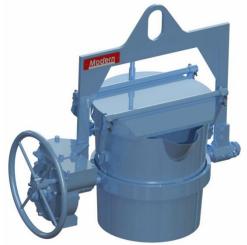

Ladle Styles: "The Leader In Ladles"

think modern.



















### **Hand Tilt** Ladles

**Rated Capacities** 200-500 lbs Iron



Series 1010 **Open Tapered Ladle** With No. 1 Type Lever Shanks





Series 1000



Series 1040 Covered Series 1050 Open **Straight Ladle with Raised Fork Shanks** 



Series 1080
Geared Covered Tapered Ladle



Geared Open Straight-Sided Ladle



#### **Geared Ladles**

Rated Capacities 200-50,000 lbs Iron



Series 1090
Geared Covered Tapered Ladle



Series 1110 Geared Open Straight-Sided Ladle



Series 1160
Geared Teapot Ladle
Open Straight-Sided and V-Bail



#### **Teapot Ladles**

Rated Capacities 2,000-20,000 lbs Iron

Series 1163
Geared Teapot Ladle with
Detachable Front Plate
and
Square Bail



Series 1165
Geared Teapot Ladle with
Split Detachable Front and
Square Bail



Series 1175 Non-Geared
Bottom Pour Ladle with

Series 1170 Geared Series 1173 Non-Geared Bottom Pour Ladle With Square Bail Series 1175 Non-Geared Bottom Pour Ladle with Detachable Square Bail





Series 1060 Cylindrical Covered Ladle With No. 1 Type Lever Shanks



Series