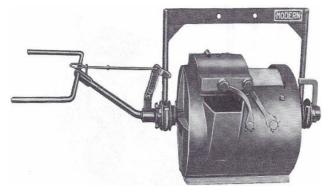

### **Hand Tilt** Ladles

**Rated Capacities** 200-500 lbs Iron

Series 1010 **Open Tapered Ladle** With No. 1 Type Lever Shanks

Series 1000

Series 1040 Covered Series 1050 Open **Straight Ladle with Raised Fork Shanks** 