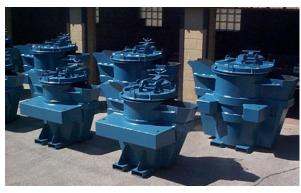

Ladle Styles: "The Leader In Ladles"

think modern.



















### **Hand Tilt** Ladles

**Rated Capacities** 200-500 lbs Iron



Series 1010 **Open Tapered Ladle** With No. 1 Type Lever Shanks





Series 1000



Series 1040 Covered Series 1050 Open **Straight Ladle with Raised Fork Shanks** 



Series 1080
Geared Covered Tapered Ladle



Geared Open Straight-Sided Ladle



#### **Geared Ladles**

Rated Capacities 200-50,000 lbs Iron



Series 1090
Geared Covered Tapered Ladle



Series 1110 Geared Open Straight-Sided Ladle



Series 1160
Geared Teapot Ladle
Open Straight-Sided and V-Bail



#### **Teapot Ladles**

Rated Capacities 2,000-20,000 lbs Iron

Series 1163
Geared Teapot Ladle with
Detachable Front Plate
and
Square Bail



Series 1165
Geared Teapot Ladle with
Split Detachable Front and
Square Bail



Series 1175 Non-Geared
Bottom Pour La