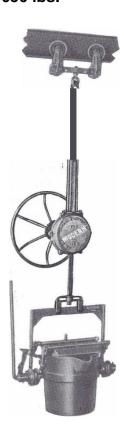

## Pouring Devices

**HDC** 

Model "F" Geared Gross Load to 650 lbs.

Model "FA" Manual Gross Load to 1500 lbs.