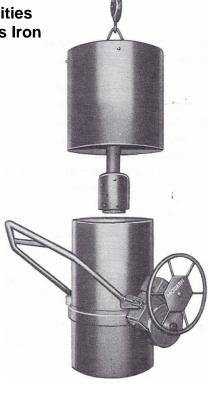

Series 1175 Non-Geared
Bottom Pour Ladle with

Series 1170 Geared Series 1173 Non-Geared Bottom Pour Ladle With Square Bail Series 1175 Non-Geared Bottom Pour Ladle with Detachable Square Bail

Series 1060 Cylindrical Covered Ladle With No. 1 Type Lever Shanks