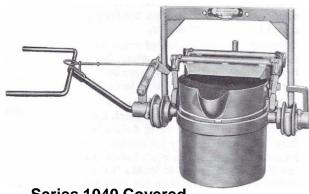

### **Hand Tilt** Ladles

**Rated Capacities** 200-500 lbs Iron

Series 1010 **Open Tapered Ladle** With No. 1 Type Lever Shanks

Series 1000

Series 1040 Covered Series 1050 Open **Straight Ladle with Raised Fork Shanks** 