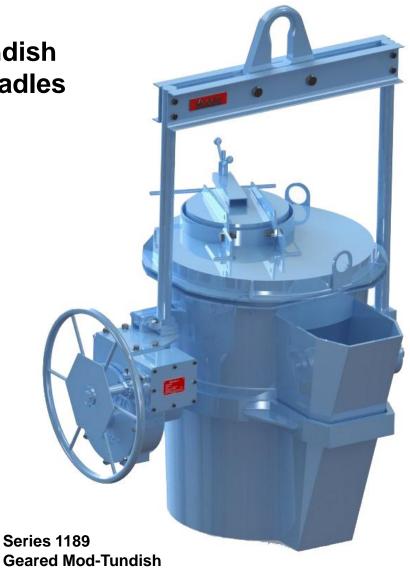

## Plunging & Inoculating Ladles

Rated Capacities 1,000-8,000 lbs Iron

**Mod-Tundish Geared Ladles** 

**Geared Mod-Tundish** 