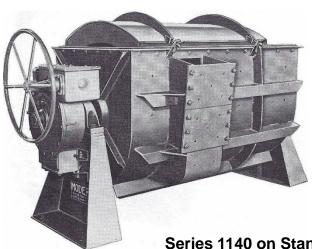

## Geared Fore-Hearth Ladles

Rated Capacities 2,000-12,000 lbs Iron

Series 1140 on Stand Series 1145 on Truck Geared U-Shaped Fore-Hearth Ladle