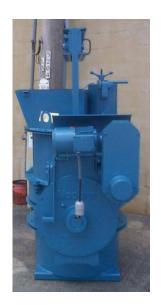

Ladle Styles: "The Leader In Ladles"

think modern.



















### **Hand Tilt** Ladles

**Rated Capacities** 200-500 lbs Iron



Series 1010 **Open Tapered Ladle** With No. 1 Type Lever Shanks





Series 1000



Series 1040 Covered Series 1050 Open **Straight Ladle with Raised Fork Shanks** 



Series 1080
Geared Covered Tapered Ladle



Geared Open Straight-Sided Ladle



#### **Geared Ladles**

Rated Capacities 200-50,000 lbs Iron



Series 1090
Geared Covered Tapered Ladle



Series 1110 Geared Open Straight-Sided Ladle



Series 1160
Geared Teapot Ladle
Open Straight-Sided and V-Bail



#### **Teapot Ladles**

Rated Capacities 2,000-20,000 lbs Iron

Series 1163
Geared Teapot Ladle with
Detachable Front Plate
and
Square Bail



Series 1165
Geared Teapot Ladle with
Split Detachable Front and
Square Bail



Series 1175 Non-Geared
Bott