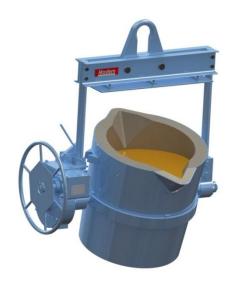

### **Hand Tilt** Ladles

**Rated Capacities** 200-500 lbs Iron

Series 1010 **Open Tapered Ladle** With No. 1 Type Lever Shanks

Series 1000

Series 1040 Covered Series 1050 Open **Straight Ladle with Raised Fork Shanks** 