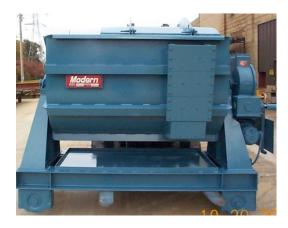

Series 1070
Cylindrical Covered Ladle
With Raised Fork Shanks

**Cylindrical** 

Ladles

1130 Cylindrical Covered Insulated Ladle Geared Assist Tilt Mechanism