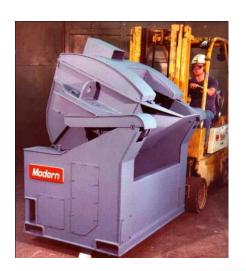

Ladle Styles: "The Leader In Ladles"

think modern.



















### **Hand Tilt** Ladles

**Rated Capacities** 200-500 lbs Iron



Series 1010 **Open Tapered Ladle** With No. 1 Type Lever Shanks





Series 1000



Series 1040 Covered Series 1050 Open **Straight Ladle with Raised Fork Shanks** 



Series 1080
Geared Covered Tapered Ladle



Geared Open Straight-Sided Ladle



#### **Geared Ladles**

Rated Capacities 200-50,000 lbs Iron



Series 1090
Geared Covered Tapered Ladle



Series 1110 Geared Open Straight-Sided Ladle



Series 1160
Geared Teapot Ladle
Open Straight-Sided and V-Bail



#### **Teapot Ladles**

Rated Capacities 2,000-20,000 lbs Iron

Series 1163
Geared Teapot Ladle with
Detachable Front Plate
and
Square Bail



Series 1165
Geared Teapot Ladle with
Split Detachable Front and
Square Bail



Series 1175 Non-Geared
Bottom Pour