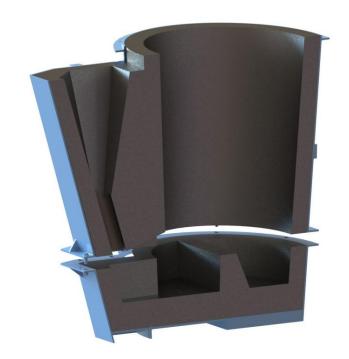

ries 1175 Non-Geared
Bottom Pour Ladle with

Series 1170 Geared Series 1173 Non-Geared Bottom Pour Ladle With Square Bail Series 1175 Non-Geared Bottom Pour Ladle with Detachable Square Bail





Series 1060 Cylindrical Covered Ladle With No. 1 Type Lever Shanks



Series 1070
Cylindrical Covered Ladle
With Raised Fork Shanks



**Cylindrical** 

Ladles

1130 Cylindrical Covered Insulated Ladle Geared Assist Tilt Mechanism



## Geared Fore-Hearth Ladles

Rated Capacities 2,000-12,000 lbs Iron



Series 1140 on Stand Series 1145 on Truck Geared U-Shaped Fore-Hearth Ladle

## Plunging & Inoculating Ladles

Rated Capacities 1,000-8,000 lbs Iron





**Mod-Tundish Geared Ladles** 







**Geared Mod-Tundish** 



### **Split Mod-Tundish Geared Ladles**

Series 1189 Geared Split Mod-Tundish











# Fork Truck Ladles









#### **Pre-Heaters**









Planetary Cut-tooth Gearing in an oil tight housing

## Pouring Devices

**HDC** 



Model "F" Geared Gross Load to 650 lbs.



Model "FA" Manual Gross Load to 1500 lbs.





### **Gearing Size Options**









External bearing take-up plugs for backlash adjustment. This feature is common to all gearings except Types A & B