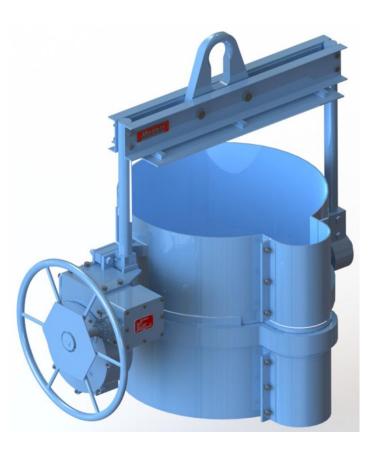

Series 1175 Non-Geared
Bottom Pour Ladle with

Series 1170 Geared Series 1173 Non-Geared Bottom Pour Ladle With Square Bail Series 1175 Non-Geared Bottom Pour Ladle with Detachable Square Bail

Series 1060 Cylindrical Covered Ladle With No. 1 Type Lever Shanks