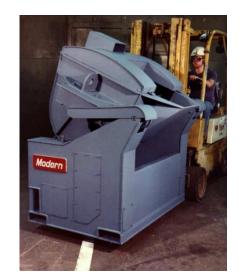

r Ladle with

Series 1170 Geared Series 1173 Non-Geared Bottom Pour Ladle With Square Bail Series 1175 Non-Geared Bottom Pour Ladle with Detachable Square Bail





Series 1060 Cylindrical Covered Ladle With No. 1 Type Lever Shanks



Series 1070
Cylindrical Covered Ladle
With Raised Fork Shanks



**Cylindrical** 

Ladles

1130 Cylindrical Covered Insulated Ladle Geared Assist Tilt Mechanism



## Geared Fore-Hearth Ladles

Rated Capacities 2,000-12,000 lbs Iron



Series 1140 on Stand Series 1145 on Truck Geared U-Shaped Fore-Hearth Ladle

## Plunging & Inoculating Ladles

Rated Capacities 1,000-8,000 lbs Iron





**Mod-Tundish Geared Ladles** 







**Geared Mod-Tundish** 



### **Split Mod-Tundish Geared Ladles**

Series 1189 Geared Split Mod-Tundish











# Fork Truck Ladles









#### **Pre-Heaters**









Planetary Cut-tooth Gearing in an oil tight housing

## Pouring Devices

**HDC** 



Model "F" Geared Gross Load to 650 lbs.



Model "FA" Manual Gross Load to 1500 lbs.





### **Gearing Size Options**









External bearing take-up plugs for backlash adjustment. This feature is common to all gearings except Types A & B