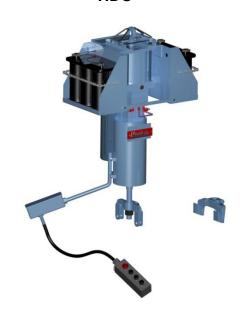

Pour Ladle with Detachable Square Bail





Series 1060 Cylindrical Covered Ladle With No. 1 Type Lever Shanks



Series 1070
Cylindrical Covered Ladle
With Raised Fork Shanks



**Cylindrical** 

Ladles

1130 Cylindrical Covered Insulated Ladle Geared Assist Tilt Mechanism



## Geared Fore-Hearth Ladles

Rated Capacities 2,000-12,000 lbs Iron



Series 1140 on Stand Series 1145 on Truck Geared U-Shaped Fore-Hearth Ladle

## Plunging & Inoculating Ladles

Rated Capacities 1,000-8,000 lbs Iron





**Mod-Tundish Geared Ladles** 







**Geared Mod-Tundish** 



### **Split Mod-Tundish Geared Ladles**

Series 1189 Geared Split Mod-Tundish











# Fork Truck Ladles









#### **Pre-Heaters**









Planetary Cut-tooth Gearing in an oil tight housing

## Pouring Devices

**HDC** 



Model "F" Geared Gross Load to 650 lbs.



Model "FA" Manual Gross Load to 1500 lbs.





### **Gearing Size Options**









External bearing take-up plugs for backlash adjustment. This feature is common to all gearings except Types A & B