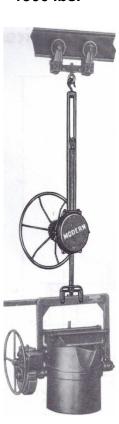

## Pouring Devices

**HDC** 

Model "F" Geared Gross Load to 650 lbs.

Model "FA" Manual Gross Load to 1500 lbs.