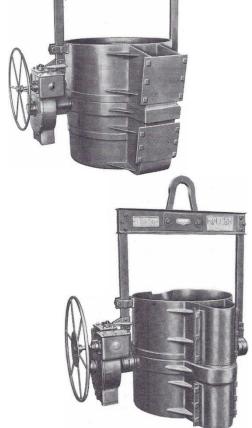

Series 1175 Non-Geared
Bottom Pour Ladle with

Series 1170 Geared Series 1173 Non-Geared Bottom Pour Ladle With Square Bail Series 1175 Non-Geared Bottom Pour Ladle with Detachable Square Bail

Series 1060 Cylindrical Covered Ladle With No. 1 Type Lever Shanks