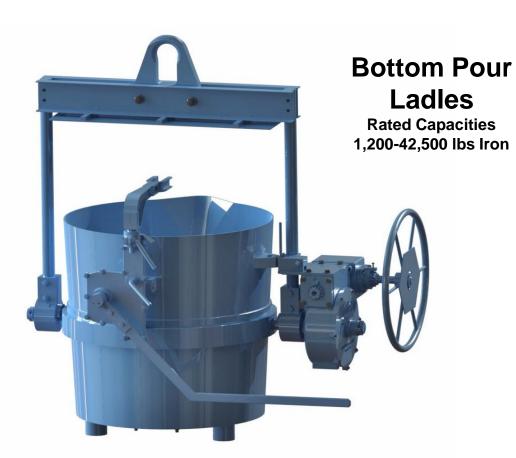

Series 1175 Non-Geared
Bottom Pour Ladle with

Series 1170 Geared Series 1173 Non-Geared Bottom Pour Ladle With Square Bail Series 1175 Non-Geared Bottom Pour Ladle with Detachable Square Bail

Series 1060 Cylindrical Covered Ladle With No. 1 Type Lever Shanks