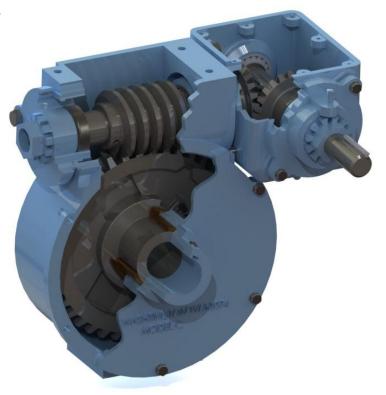

### **Gearing Size Options**

External bearing take-up plugs for backlash adjustment. This feature is common to all gearings except Types A & B