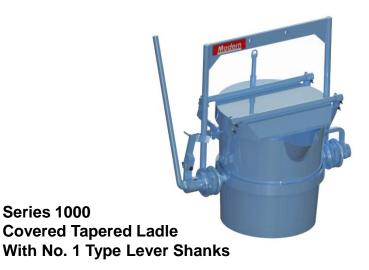

### **Hand Tilt** Ladles

**Rated Capacities** 200-500 lbs Iron

Series 1010 **Open Tapered Ladle** With No. 1 Type Lever Shanks

Series 1000

Series 1040 Covered Series 1050 Open **Straight Ladle with Raised Fork Shanks** 