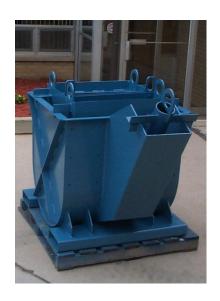

Ladle Styles: "The Leader In Ladles"

think modern.



















### **Hand Tilt** Ladles

**Rated Capacities** 200-500 lbs Iron



Series 1010 **Open Tapered Ladle** With No. 1 Type Lever Shanks





Series 1000



Series 1040 Covered Series 1050 Open **Straight Ladle with Raised Fork Shanks** 



Series 1080
Geared Covered Tapered Ladle



Geared Open Straight-Sided Ladle



#### **Geared Ladles**

Rated Capacities 200-50,000 lbs Iron



Series 1090
Geared Covered Tapered Ladle



Series 1110 Geared Open Straight-Sided Ladle



Series 1160
Geared Teapot Ladle
Open Straight-Sided and V-Bail



#### **Teapot Ladles**

Rated Capacities 2,000-20,000 lbs Iron

Series 1163
Geared Teapot Ladle with
Detachable Front Plate
and
Square Bail



Series 1165
Geared Teapot Ladle with
Split Detachable Front and
Square Bail



Series 1175 Non-Geared
Bottom